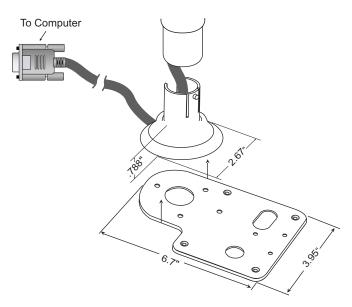

### CD-5220 Series

L1 L2 L3 L4 L5 19.3 20.4 16.9 11.3 7.8 in

**Base Height Dimensions** 

Tilt Angle

Part Number: CD - PWKIT

This configuration provides a D-sub 9 connector for printer pass through.

Base Type: Standard

This configuration requires a different cable (part # CB-CDRJD9Y) for printer pass through.

Base Type: Small